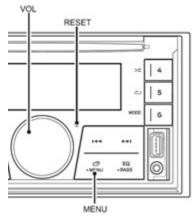

## How to change Boot Message (default is Mitsubishi)

Press and hold VOL

While holding, also press MENU button.

Hold both for 7 seconds until "DOP USB Setup Mode" is shown.

Turn VOL until "DOP SETUP" is shown.

Press VOL to select.

Choose your desired boot-up message from the table below.

Then press the corresponding Button on the radio.

Once message is selected, turn the car key off for 15 seconds to store the selection